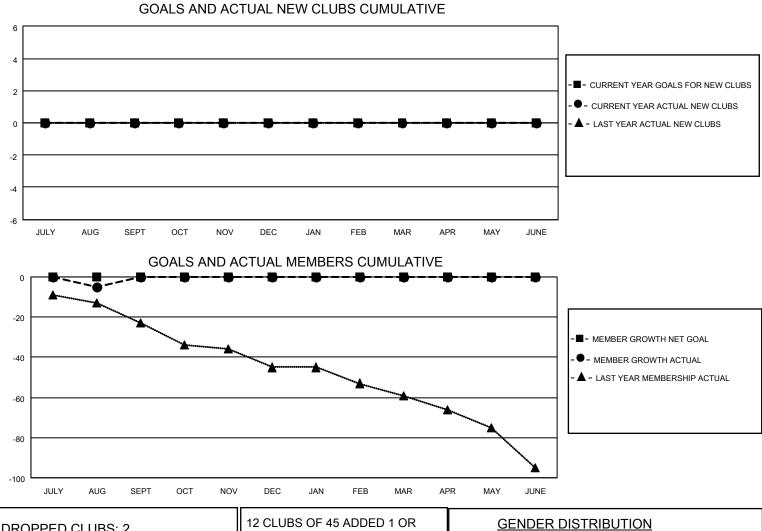

## LOCATION MARYLAND

District 22 C

Results as of: 8/31/2021

| Clubs                 |               |           |               | Members               |                          |                         |                                                    |
|-----------------------|---------------|-----------|---------------|-----------------------|--------------------------|-------------------------|----------------------------------------------------|
| RESULTS FOR 2021-2022 |               |           |               | RESULTS FOR 2021-2022 |                          |                         |                                                    |
| QUARTER               | NEW CLUB GOAL | NEW CLUBS | DROPPED CLUBS | QUARTER ME            | EMBER GROWTH NET<br>GOAL | MEMBER GROWTH<br>ACTUAL | DROPPED<br>MEMBERS ACTUAL<br>(including transfers) |
| JULY/AUG/SEPT         | 0             | 0         | 2             | JULY/AUG/SEPT         | 0                        | 17                      | 21                                                 |
| OCT/NOV/DEC           | 0             | 0         | 0             | OCT/NOV/DEC           | 0                        | 0                       | 0                                                  |
| JAN/FEB/MAR           | 0             | 0         | 0             | JAN/FEB/MAR           | 0                        | 0                       | 0                                                  |
| APR/MAY/JUNE          | 0             | 0         | 0             | APR/MAY/JUNE          | 0                        | 0                       | 0                                                  |

| DROPPED CLUBS: 2 |    | 12 CLUBS OF 45 ADDED 1 OR<br>MORE NEW MEMBERS | GENDER DISTRIBUTION                |              |
|------------------|----|-----------------------------------------------|------------------------------------|--------------|
|                  |    |                                               | MALE                               | 768 (66.26%) |
|                  |    |                                               | FEMALE                             | 391 (33.74%) |
| DROPPED MEMBERS  |    |                                               | NON BINARY                         | 0 (0.00%)    |
|                  | _  |                                               | PREFER NOT TO ANSWER               | 0 (0.00%)    |
| DECEASED         | 5  |                                               |                                    |              |
| CLUB CANCELLED   | 10 | CLICK HERE FOR CUMULATIVE                     | TOTAL FAMILY UNIT MEMBERS          | s 182        |
| OTHER            | 6  | MEMBERSHIP DATA                               |                                    |              |
| TOTAL 21         |    |                                               | FAMILY MEMBERS PAYING HALF DUES 98 |              |
|                  |    |                                               |                                    |              |